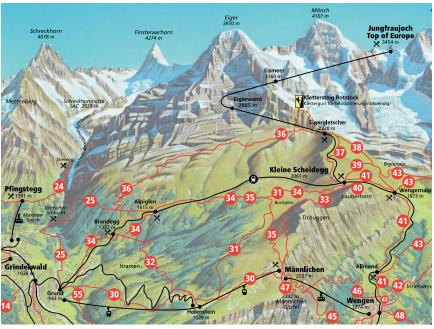

## Männlichen – Kleine Scheidegg High-Alpine path par excellence Bike Switzerland Challenge Hike JUNGERAUBAHNEN

Hiking time: 1:20 h

**Character:** just over an hour's hike for all mountain lovers, also suitable for pushchairs. Starting at Männlichen (2230 m), the easy, high-Alpine path leads south. Running almost level, it reaches Honegg along the east flank of the Tschuggen and follows the loop skirting the lower slopes of the Lauberhorn ridge to Rotstöckli and then Kleine Scheidegg (2061m).

**Highlights:** high-Alpine path par excellence. The Eiger, Mönch & Jungfrau in front of you, the valleys of Grindelwald and Lauterbrunnen at an angle right and left, behind you the Alpine foothills and Lake Thun. Where mountain dreams really do come true!