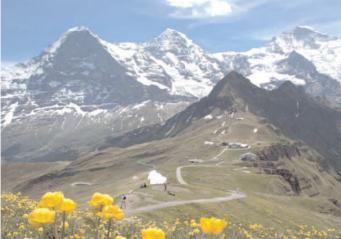

## Männlichen – Kleine Scheidegg High-Alpine path par excellence Bike Switzerland Challenge Hike JUNGERAUBAHNEN

Hiking time: 1:20 h

**Character:** just over an hour's hike for all mountain lovers, also suitable for pushchairs. Starting at Männlichen (2230 m), the easy, high-Alpine path leads south. Running almost level, it reaches Honegg along the east flank of the Tschuggen and follows the loop skirting the lower slopes of the Lauberhorn ridge to Rotstöckli and then Kleine Scheidegg (2061m).

**Highlights:** high-Alpine path par excellence. The Eiger, Mönch & Jungfrau in front of you, the valleys of Grindelwald and Lauterbrunnen at an angle right and left, behind you the Alpine foothills and Lake Thun. Where mountain dreams really do come true!